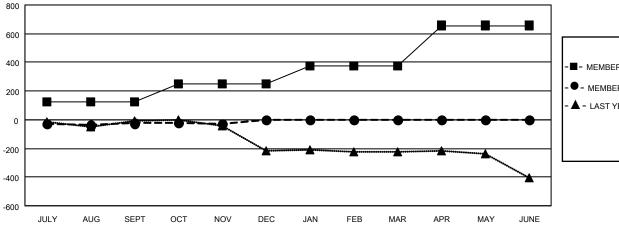

| Members               |     |                    |                       |                                                 |  |  |
|-----------------------|-----|--------------------|-----------------------|-------------------------------------------------|--|--|
| RESULTS FOR 2022-2023 |     |                    |                       |                                                 |  |  |
| QUARTER               | l   | GROWTH NET<br>GOAL | MEMBER GROW<br>ACTUAL | TH DROPPED MEMBERS ACTUAL (including transfers) |  |  |
| JULY/AUG/SE           | EPT | 125                | 231                   | 191                                             |  |  |
| OCT/NOV/DE            | С   | 126                | 96                    | 97                                              |  |  |
| JAN/FEB/MAR           |     | 127                | 0                     | 0                                               |  |  |
| APR/MAY/JUNE          |     | 279                | 0                     | 0                                               |  |  |

## GOALS AND ACTUAL MEMBERS CUMULATIVE

| _ | <b>MEMBER</b> | <b>GROWTH</b> | NET | GOAL |
|---|---------------|---------------|-----|------|

● - MEMBER GROWTH ACTUAL

▲ - LAST YEAR MEMBERSHIP ACTUAL

|                  |     | ir-                         | •                         |                |
|------------------|-----|-----------------------------|---------------------------|----------------|
| DROPPED CLUBS: 3 |     | 111 CLUBS OF 345 ADDED 1 OR | GENDER DISTRIBUTION       |                |
|                  |     | MORE NEW MEMBERS            | MALE                      | 5,827 (68.33%) |
|                  |     |                             | FEMALE                    | 2,697 (31.63%) |
| DROPPED MEMBERS  |     |                             | NON BINARY                | 0 (0.00%)      |
| DECEASED         | 82  |                             | PREFER NOT TO ANSWER      | 4 (0.05%)      |
| CLUB CANCELLED   | 0   |                             | TOTAL FAMILY UNIT MEMBERS | 2.087          |
| OTHER            | 206 | CLICK HERE FOR CUMULATIVE   | TOTAL FAMILY UNIT MEMBERS | 2,007          |
| TOTAL            | 288 | MEMBERSHIP DATA             | FAMILY MEMBERS PAYING HAL | F 1,069        |