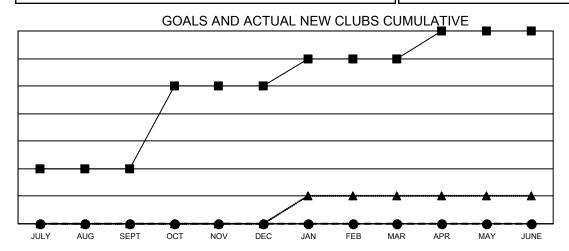

## Results as of: 11/30/2022 LOCATION: INDIANA

| Clubs                 |               |           |               |  |  |  |
|-----------------------|---------------|-----------|---------------|--|--|--|
| RESULTS FOR 2022-2023 |               |           |               |  |  |  |
| QUARTER               | NEW CLUB GOAL | NEW CLUBS | DROPPED CLUBS |  |  |  |
| JULY/AUG/SEPT         | 2             | 0         | 2             |  |  |  |
| OCT/NOV/DEC           | 3             | 0         | 1             |  |  |  |
| JAN/FEB/MAR           | 1             | 0         | 0             |  |  |  |
| APR/MAY/JUNE          | 1             | 0         | 0             |  |  |  |

- CURRENT YEAR GOALS FOR NEW CLUBS

- ■ - CURRENT YEAR ACTUAL NEW CLUBS

- ▲ - LAST YEAR ACTUAL NEW CLUBS